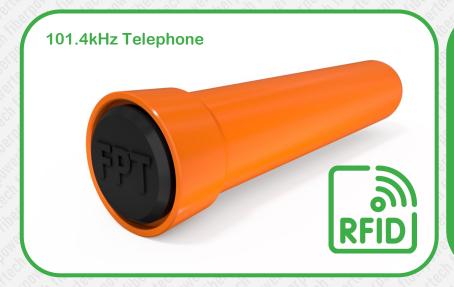

## **FPT PEN Marker RFID** Art.no: 37-D10M00101.4KHZ

The Electronic PEN Marker System quickly pinpoints the location of burried facilities including buried splices, fiber optic facilities, service drops and manholes. Markers operate even in the presence of metal conduit or pipe, metallic conductors, fences.

Installation: Vertical

Color: Orange

Case diameter: 20mm Case lenght: 76mm

Maximum placement depth: up to 0.6m

Minimum vertical distance from facility: 5cm

Frequency: 101.4kHz

MOQ: 10pcs. Art.Nr.: 37-D10M00101.4KHZ

Can be detected by FPT Electronic Marker Locator (art.no 70-3M-100) or other locater with analog mode.