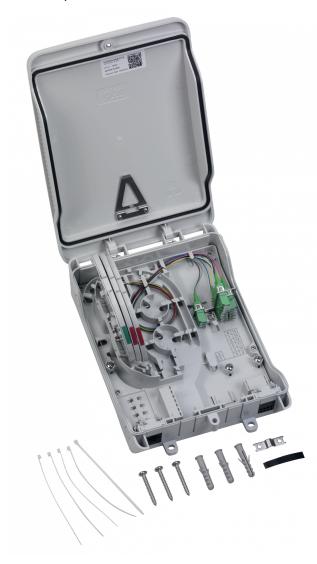

## Fiber optical terminal box

**Terminal box** FPT Gf-AP Hüp 2-3WE

Professional terminal box used in FTTX projects. For in- & outdoor installations, wall-mounted.

- Fiber guide pin
- Lockable
- Removable hinged lid
- Integrated label / document holder
- Different sealing combinations
- Customer Logo on request

| Model                  | FPT Gf-AP Hüp 2-3WE |
|------------------------|---------------------|
| Tray capacity          | 4 X 12F             |
| Box size               | 200 x 280 x 65 mm   |
| Weight                 | 915 g               |
| IP rating              | 55                  |
| Adapter Capacity       | 7 pcs. duplex       |
| Installation           | Wall mounted        |
| Туре                   | In- & outdoor       |
| UV resistance          | ISO 4892/2          |
| Flame resistance class | UL 94 V-0           |
| IK resistance          | 07                  |
|                        | 07.40040            |
| Art. Number            | 27-190269           |
| Trays included         | 0                   |
| Adapters included      | 0                   |
| Pigtails included      | 0                   |
| Art. Number            | 27-190270           |
| Trays included         | 2X 12F Crimp        |
|                        | •                   |
| Adapters included      | 5X LC/APC Duplex    |
| Pigtails included      | 10X LC/APC 2m       |
| Art. Number            | 27-190280           |
| Trays included         | 3X 12F Crimp        |
| Adapters included      | 7X LC/APC Duplex    |
| Pigtails included      | 14X LC/APC 2m       |