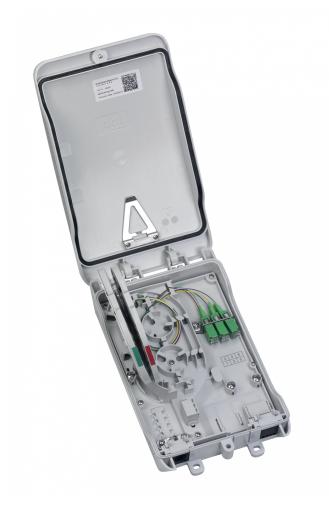

## Fiber optical terminal box

## **Terminal box** FPT Gf-AP Hüp 1WE

| Model                  | FPT Gf-AP Hüp 1WE |
|------------------------|-------------------|
| Tray capacity          | 2 X 12F           |
| Box size               | 155 x 260 x 48 mm |
| Weight                 | 610 g             |
| IP rating              | 55                |
| Adapter Capacity       | 3 pcs. duplex     |
| Installation           | Wall mounted      |
| Туре                   | In- & outdoor     |
| UV resistance          | ISO 4892/2        |
| Flame resistance class | UL 94 V-0         |
| IK resistance          | 07                |
|                        |                   |

Professional terminal box used in FTTX projects.

For in- & outdoor installations, wall-mounted.

- Fiber guide pin
- Lockable
- Removable hinged lid
- Integrated label / document holder
- Different sealing combinations
- Customer Logo on request