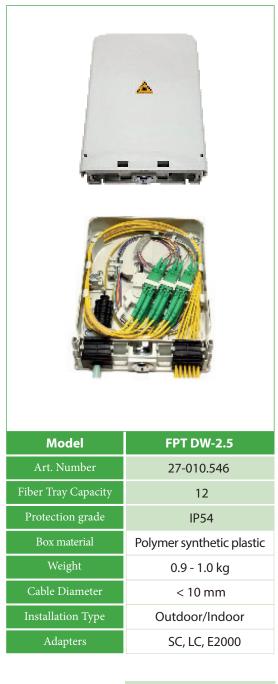

## **FPT Terminal distribution box**

|        | Box size |
|--------|----------|
| Width  | 150 mm   |
| Height | 212 mm   |
| Depth  | 53 mm    |

FPT-DW-2.5 - is a splice closure for a multi residential units. It terminates 12 fibers in a compact design with innovative sealing concept and fiber management solution.

Easy wall mounting and access protection accessories are included in the set.

The bottom plate offers enough place to store excess lengths of fiber. A clip-mounting for a PLC splitter and a Crimp-Splice-Holder for 12 splices are enclosed to the set.

In the upper, mobile and removable fold-out-tray there can be placed up to 6 SC/E2000 or LC-Duplex-couplings. Therefore up to 12 fibers (LC) can be led out through connectors.