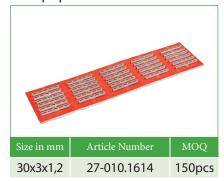

**FPT Terminal distribution box**



|        | Box size |
|--------|----------|
| Width  | 150 mm   |
| Height | 212 mm   |
| Depth  | 53 mm    |

FPT-DW-2.5 - is a splice closure for a multi residential units. It terminates 12 fibers in a compact design with innovative sealing concept and fiber management solution.

Easy wall mounting and access protection accessories are included in the set.

The bottom plate offers enough place to store excess lengths of fiber. A clip-mounting for a PLC splitter and a Crimp-Splice-Holder for 12 splices are enclosed to the set.

In the upper, mobile and removable fold-out-tray there can be placed up to 6 SC/E2000 or LC-Duplex-couplings. Therefore up to 12 fibers (LC) can be led out through connectors.

## Heatshrink spliceseams



## Crimp spliceseams