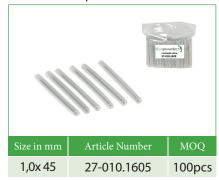

## **FPT Terminal distribution box**



|        | Box size |
|--------|----------|
| Width  | 150 mm   |
| Height | 212 mm   |
| Depth  | 53 mm    |

FPT-DW-2.5 - is a splice closure for a multi residential units. It terminates 12 fibers in a compact design with innovative sealing concept and fiber management solution.

Easy wall mounting and access protection accessories are included in the set.

The bottom plate offers enough place to store excess lengths of fiber. A clip-mounting for a PLC splitter and a Crimp-Splice-Holder for 12 splices are enclosed to the set.

In the upper, mobile and removable fold-out-tray there can be placed up to 6 SC/E2000 or LC-Duplex-couplings. Therefore up to 12 fibers (LC) can be led out through connectors.

## Heatshrink spliceseams



## Crimp spliceseams