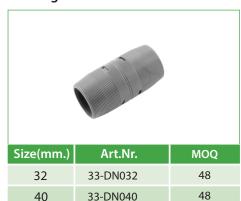

# **CONNECTORS FOR TELEDUCTS**

**Technical specification** 



## **Plowing Connector**

50



33-DN050

40

#### Features:

- Optimal acceptance of the PE-pipe in the fitting. The vortex clamping ring and a robust O-ring ensure the tensional safety and tightness.
- No supporting sleeves required for water and compressed air.
- No inadmissible tensioning and weakening of the PE-pipe.
- Continually adequate sealing and shearing-protection forces, which are regulated automatically by the internal pressure of the medium.
- Thanks to the selection of the material cast or POM, no electrochemical corrosion on the tapping clamps and house-connection sliders.

#### Materials:

• Fittings - Acetal resin

## **Performance:**

Pressure level PN 16

# Spade for Plowing Connector, 2pc set