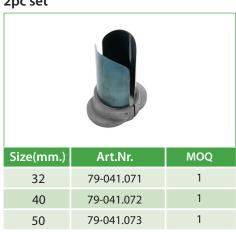

# **CONNECTORS FOR TELEDUCTS**

**Technical specification** 



## **Plowing Connector**

50



33-DN050

40

#### Features:

- Optimal acceptance of the PE-pipe in the fitting. The vortex clamping ring and a robust O-ring ensure the tensional safety and tightness.
- No supporting sleeves required for water and compressed air.
- No inadmissible tensioning and weakening of the PE-pipe.
- Continually adequate sealing and shearing-protection forces, which are regulated automatically by the internal pressure of the medium.
- Thanks to the selection of the material cast or POM, no electrochemical corrosion on the tapping clamps and house-connection sliders.

#### Materials:

• Fittings - Acetal resin

## **Performance:**

Pressure level PN 16

# Spade for Plowing Connector, 2pc set